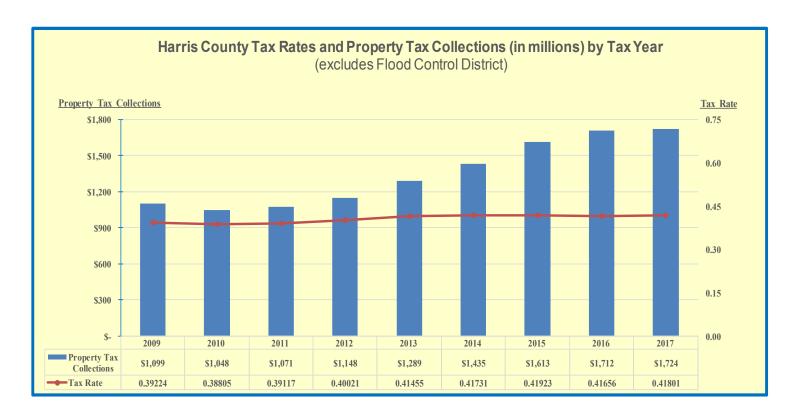

| County Ad Valorem Tax Rates for Tax Year (TY) 2017 |               |            |            |
|----------------------------------------------------|---------------|------------|------------|
| Purpose                                            | <u>TY2017</u> | TY2016     | Difference |
| Harris County                                      |               |            |            |
| Maintenance & Operation                            | \$ 0.34500    | \$ 0.34500 | \$ -       |
| County Debt Service                                | 0.05263       | 0.05111    | 0.00152    |
| Road Bond Debt Service                             | 0.02038       | 0.02045    | (0.00007)  |
| Total Harris County Tax Rate                       | 0.41801       | 0.41656    | 0.00145    |
| Harris County Flood Control District               | 0.02831       | 0.02829    | 0.00002    |
| Port of Houston Authority Debt Service             | 0.01256       | 0.01334    | (0.00078)  |
| Harris County Hospital District                    | 0.17000       | 0.17000    | -          |
| Harris County Hospital District Debt Service       | 0.00110       | 0.00179    | (0.00069)  |
| Total County-Wide Ad Valorem Tax Rate              | \$ 0.62998    | \$ 0.62998 | \$ -       |

(Table reflects ad valorem tax rates per \$100 of assessed value levied by Harris County)