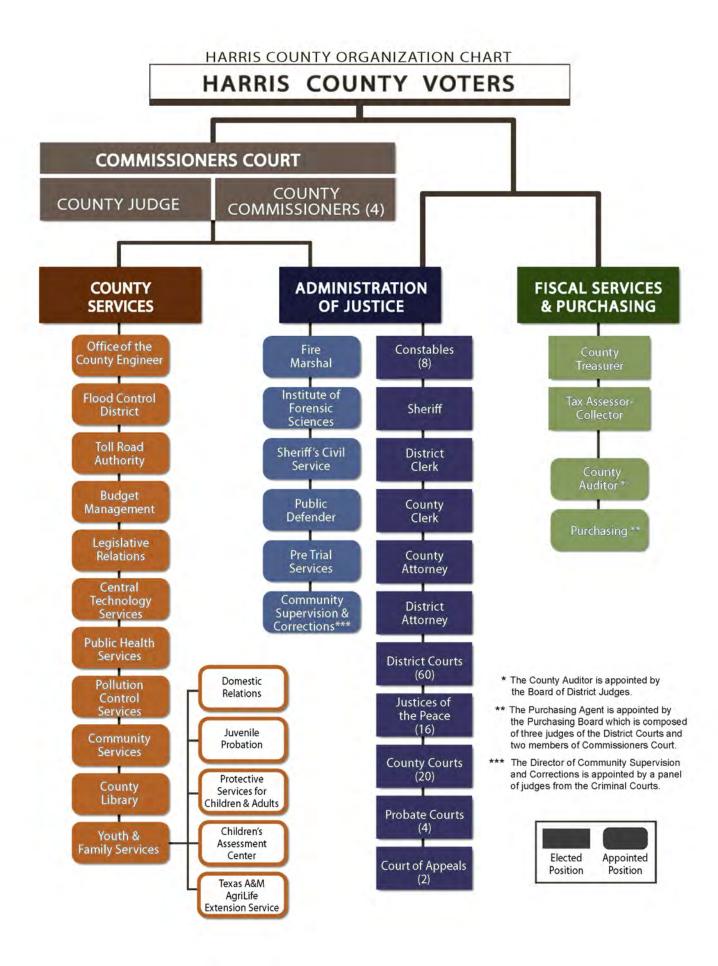

### Services

Harris County is a political subdivision of the State of Texas, and Commissioners Court is the governing body of the County. It is composed of the County Judge, elected from the County at large, and four Commissioners, each elected from a separate precinct. All are elected for four-year terms. The County Judge is the presiding officer of the Commissioners Court.

The County (the primary government) and its component units, solely or in cooperation with other local governmental entities, provide a full range of services as allowed by the Texas Constitution and Statutes including construction and maintenance of roads and bridges, health and housing services, social services, judicial and law enforcement, juvenile and adult justice programs, economic development, a library system, parks, recreation and cultural enrichment, flood control, a sports and entertainment complex, and general administration.