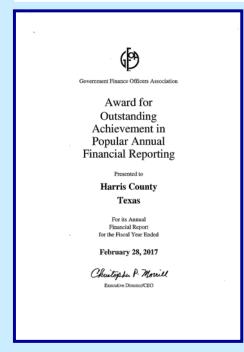

The Government Finance Officers Association of the United States and Canada (GFOA) has given an award for Outstanding Achievement in Popular Annual Financial Reporting to Harris County, Texas, for the fiscal year ended February 28, 2017. The Award for Outstanding Achievement in Popular Annual Financial Reporting is a prestigious national award recognizing conformance with the highest standards for preparation of state and local government popular reports.

In order to receive an Award for Outstanding Achievement in Popular Annual Financial Reporting, a government unit must publish a Popular Annual Financial Report, whose contents conform to program standards of creativity, presentational understandability and reader appeal. An Award for Outstanding Achievement in Popular Annual Financial Reports is valid for a period of one year only. We believe our current report conforms to the Popular Annual Financial Reporting requirements, and therefore are submitting it to the GFOA.