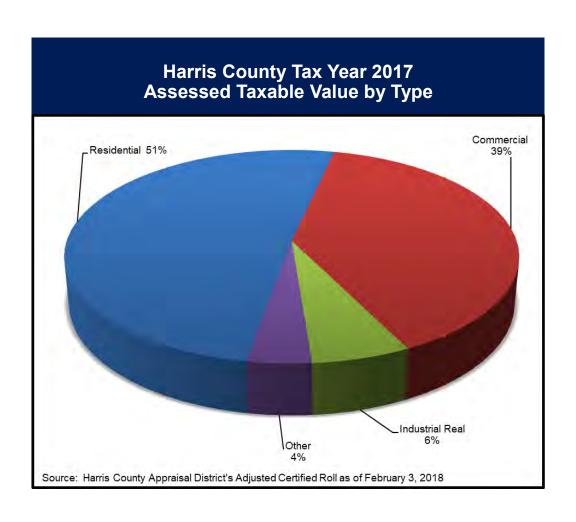

Property taxes are the largest revenue source for general fund revenue activities, representing 80% of the total resources received. The taxable assessed value was \$436,392,684,000 at February 28, 2018.