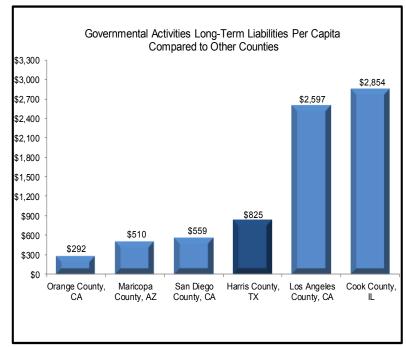

### Other Financial Information

The County issues debt to finance an ongoing capital improvement program. Harris County Bonds also include Flood Control Bonds.

### Harris County Long-Term Bond Ratings

| <b>Bond Rating Service</b>          | Bond Rating |
|-------------------------------------|-------------|
| Moody's Investors<br>Service, Inc.  | Aaa         |
| Standard & Poor's<br>Rating Service | AAA         |
| Fitch IBCA, Inc.                    | AAA         |
|                                     |             |