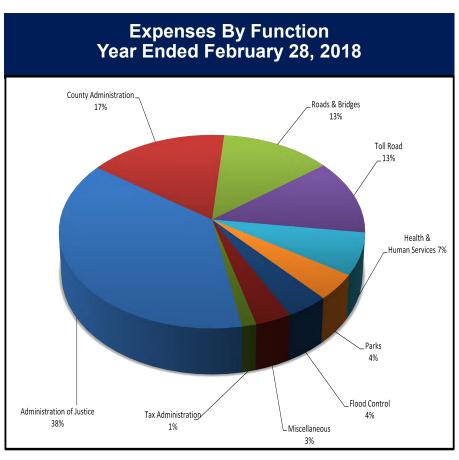

### **Providing Services to Citizens**

Expenses for services rendered are classified as follows:

Administration of Justice expenses include the costs of administering justice through the civil and criminal courts, Pretrial Services, District Attorney, District Clerk, Institute of Forensic Sciences, Juvenile Probation, Constables, and the Sheriff's Office. These expenses can be attributed to salaries, fringe benefits, costs of housing and trial of inmates, and fuel costs for patrol vehicles.

**Parks** expenses are the costs of maintaining the County's parks.

County Administration expenses are incurred for administrative offices including Commissioners Court, Budget Management, Auditor's Office, County Treasurer, Purchasing, County Attorney, Central Technology Services and other administrative areas of the County.

*Health & Human Services* expenses include the costs of providing public health assistance, social services, economic development, and libraries.

**Flood Control** expenses are the costs to administer the Harris County Flood Control District and maintain the flood control system of drainage ditches and bayous throughout the County.

*Tax Administration* expenses are the expenses incurred in the collection of taxes for the County.

**Roads & Bridges** expenses are the costs incurred to maintain County roads and bridges. The County owns and maintains over 6,400 miles of roads and bridges.

*Interest and Fiscal Charges* are primarily expenses related to the issuance and repayment of County bonds.

**Toll Road** expenses are the costs of operating the Harris County Toll Road Authority and maintaining the roads within the toll road system.

*Other Business-Type Activities* are services that are self-supporting through user charges. These include Parking Facilities and the Sheriff's Commissary.

Harris County had 17,361 employees as of February 28, 2018. Administration of Justice, which includes law enforcement and the courts, accounts for the majority of employees with 60%. Twenty percent of County employees work in County Administration, and 9% in Health and Human Services.