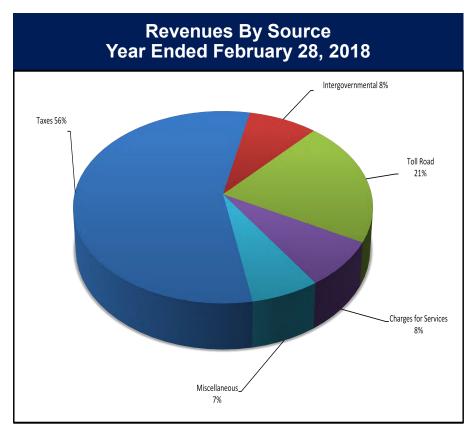

Property taxes are the largest revenue source for general fund revenue activities, representing 80% of the total resources received. The taxable assessed value was \$436,392,684,000 at February 28, 2018.