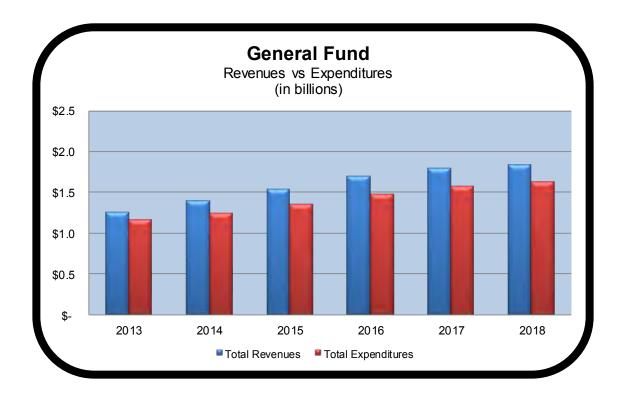

# **Financial Activity Statement**

The Financial Activity Statement provides a record of funds received and spent during the year, with the difference between the two resulting in the current year change in net position.

| Hamis County Financial Activity Statement                |             |             |  |  |
|----------------------------------------------------------|-------------|-------------|--|--|
| Harris County Financial Activity Statement (in millions) |             |             |  |  |
| (III IIIIIIIIIII)                                        | <u>2018</u> | <u>2017</u> |  |  |
| REVENUES                                                 | 2010        | 2017        |  |  |
| Program Revenues:                                        |             |             |  |  |
| Charges for Services                                     | \$ 1,050    | \$ 1,090    |  |  |
| Operating Grants and Contributions                       | 235         | 209         |  |  |
| Capital Grants and Contributions                         | 301         | 345         |  |  |
| General Revenues:                                        |             |             |  |  |
| Taxes-levied for General Purposes                        | 1,563       | 1,562       |  |  |
| Taxes-levied for Debt Services                           | 317         | 303         |  |  |
| Hotel Occupancy Tax                                      | 43          | 38          |  |  |
| Investment Earnings                                      | 22          | 22          |  |  |
| Miscellaneous                                            | 111         | 78          |  |  |
| Total Revenues                                           | 3,642       | 3,647       |  |  |
| EXPENSES                                                 |             |             |  |  |
| Administration of Justice                                | 1,203       | 1,224       |  |  |
| Parks                                                    | 137         | 140         |  |  |
| County Administration                                    | 526         | 435         |  |  |
| Health and Human Services                                | 223         | 216         |  |  |
| Flood Control                                            | 128         | 104         |  |  |
| Tax Administration                                       | 43          | 44          |  |  |
| Roads and Bridges                                        | 417         | 387         |  |  |
| Interest and Fiscal Charges                              | 100         | 102         |  |  |
| Toll Road                                                | 402         | 435         |  |  |
| Parking Facilities                                       | 3           | 2           |  |  |
| Sheriff's Commissary                                     | 7           | 7           |  |  |
| Total Expenses                                           | 3,189       | 3,096       |  |  |
| Change in Net Position                                   | 453         | 551         |  |  |
| Net Position - Beginning                                 | 11,641      | 11,090      |  |  |
| Net Position - Ending                                    | \$ 12,094   | \$ 11,641   |  |  |