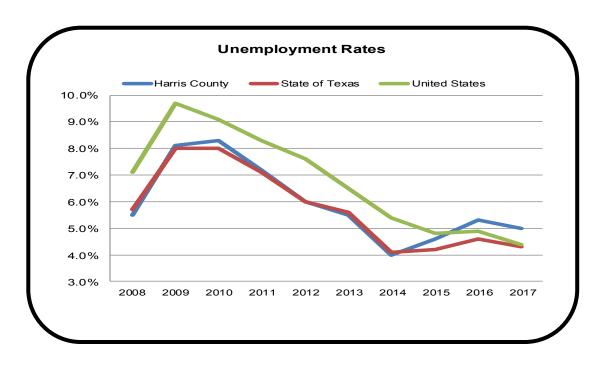

The preliminary March 2018 unemployment rate (not seasonally adjusted) for the Houston MSA was 4.6% compared to the national average of 4.1%. The State's preliminary unemployment rate (not seasonally adjusted) for March 2018 was 4.1%. Both the Houston MSA and the State of Texas unemployment rates decreased from their March 2017 levels of 5.7% and 5.0%, respectively.