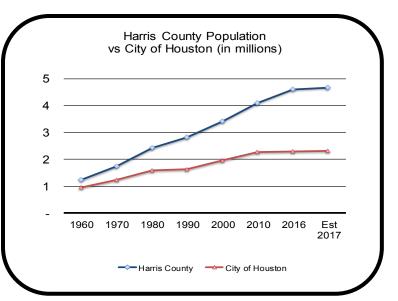

### **Geographic Location and Population**

Harris County is located in the Gulf Coast region of Texas, approximately 50 miles from the Gulf of Mexico, and covers over 1,700 square miles with over 4.6 million residents. Harris County continues to be the nation's third largest county in terms of population, and one of the fastest growing counties with 67% growth since 1990. Over a 26-year period, Harris County's population has grown more than twice as fast as the nation's population.