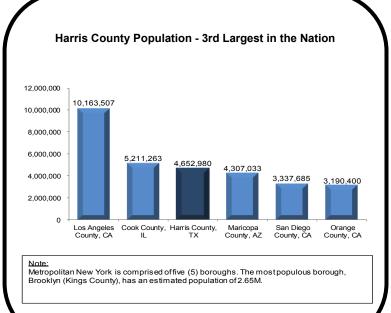

### **Geographic Location and Population**

Harris County is located in the Gulf Coast region of Texas, approximately 50 miles from the Gulf of Mexico, and covers over 1,700 square miles with over 4.6 million residents. Harris County continues to be the nation's third largest county in terms of population, and one of the fastest growing counties with 67% growth since 1990. Over a 26-year period, Harris County's population has grown more than twice as fast as the nation's population.