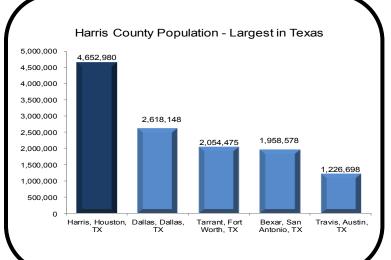

### **Geographic Location and Population**

Harris County is located in the Gulf Coast region of Texas, approximately 50 miles from the Gulf of Mexico, and covers over 1,700 square miles with over 4.6 million residents. Harris County continues to be the nation's third largest county in terms of population, and one of the fastest growing counties with 67% growth since 1990. Over a 26-year period, Harris County's population has grown more than twice as fast as the nation's population.