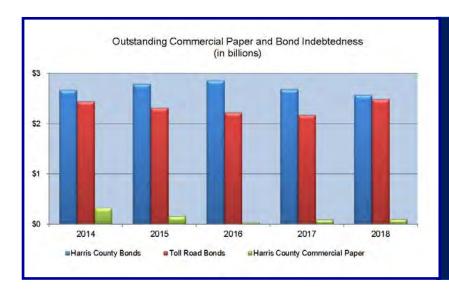

### **Bonded Debt and Commercial Paper**

Bonded debt of the County consists of various issues of General Obligation Bonds, Certificates of Obligation, and Revenue Bonds. General Obligation Bonds and Certificates of Obligation are direct obligations of the County with the County's full faith and credit pledged toward the payment of this debt. Revenue Bonds are generally payable from the pledged revenue generated by the respective activity for which the bonds are issued. In addition to the outstanding bonded debt of the County, the Commissioners Court has established a general obligation commercial paper program secured by ad valorem taxes for the purpose of financing various short-term assets and temporary construction financing for certain long-term capital assets.